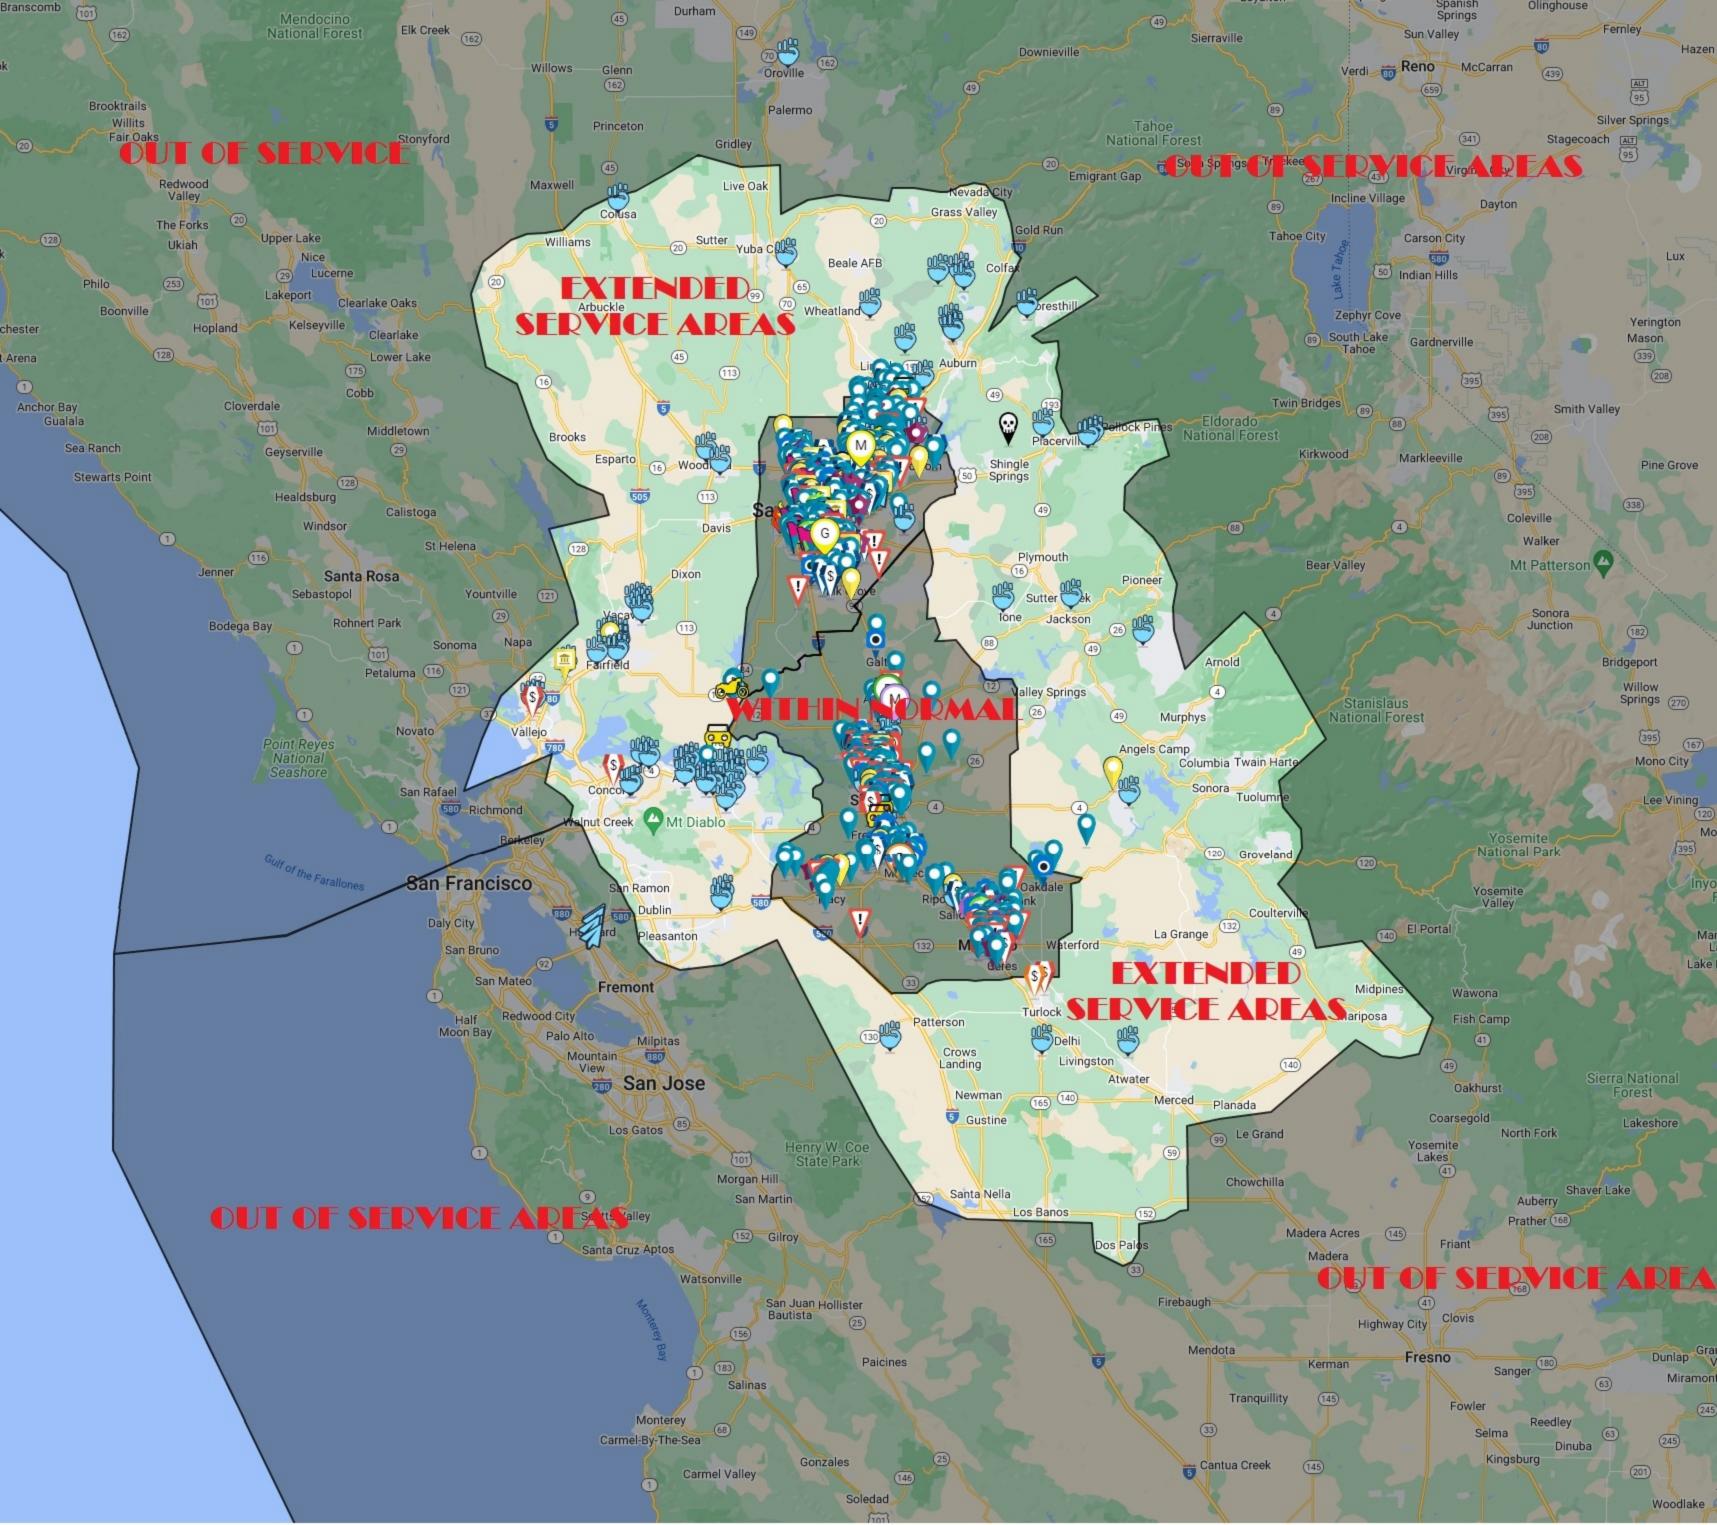

# **SERVICE AREA**

WE REFUSE TO SACRIFICE SERVICE FOR SHEER VOLUME OF BUSINESS, YET WE ARE STILL ABLE TO COVER A VERY BROAD AREA. IF WE CANNOT COVER AN ACCOUNT WITHIN 24 HOURS, YOU WILL KNOW ABOUT IT PRIOR TO US ACCEPTING THE ASSIGNMENT!

IF YOU HAVE AN ADDRESS THAT NEEDS SERVICING, AND YOU CANNOT LOCATE SOMEONE TO COVER IT, GIVE US A CALL. IF WE DO NOT COVER THE ADDRESS, WE WILL HELP REFER SOMEONE CAPABLE OF HANDLING YOUR NEEDS.